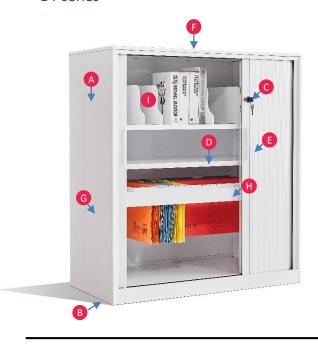

#### DT series

- A. Laser precision fabricated metal construction
- Adjustable floor levelers
- C. Interchangeable key lock and barrel system
- D. Adjustable slotted shelves with 30kg Capacity
- E. ABS tambour door system with aluminium slammer rails and magnetic strip
- F. Environmentally friendly with 30% recycled raw material – and fully recyclable
- G. Subtle premium powder coat finish
- H. (Optional) Pull out suspension file rack
- (Optional) Metal shelve divider