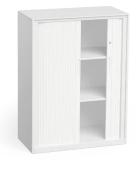

#### DT-1200-90-B/W

Tambour door unit

H:1200mm W:900mm D:450mm Shelves: 2 included

#### DT-1200-90-B/W

3 levels - Adjustable Recommended spacing:

1st FFL: 405mm 2<sup>nd</sup> FFL: 330mm 3<sup>rd</sup> FFL: 337mm Shelves: 2 included