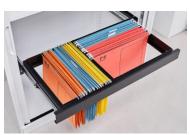

#### DT-POF-B/W

Pull out suspension file rack Fits into Shelving clip slots

W: 735mm D:365mm H:75mm Col: Black or White