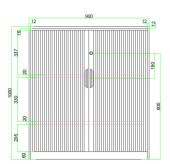

#### DT-1000-90-B/W

3 levels - Adjustable Recommended spacing:

1st FFL: 205mm 2<sup>nd</sup> FFL: 330mm 3<sup>rd</sup> FFL: 337mm Shelves: 2 included

#### DT-1200-90-B/W

3 levels - Adjustable Recommended spacing:

1st FFL: 405mm 2<sup>nd</sup> FFL: 330mm 3<sup>rd</sup> FFL: 337mm Shelves: 2 included