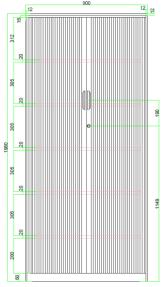

### DT-H1980-90-B/W

5 levels - Adjustable Recommended spacing: 1st FFL: 260mm 1-4th FFL: 305mm

5<sup>th</sup> FFL: 312mm Shelves: 5 included