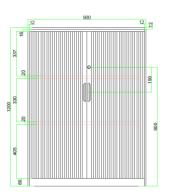

#### DT-700-90-B/W

2 levels - Adjustable Recommended spacing: 1st FFL: 255mm

2<sup>nd</sup> FFL: 337mm Shelves: 1 included

\*Standard binder is 320mm High