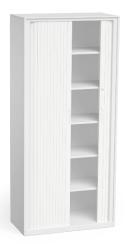

#### DT-H1980-90-B/W

Tambour door unit

H:1980mm W:900mm D:450mm

Shelves: 5 included

### DT-H1980-90-B/W

5 levels - Adjustable Recommended spacing: 1st FFL: 260mm 1-4th FFL: 305mm

5<sup>th</sup> FFL: 312mm Shelves: 5 included