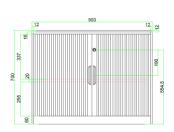

#### DT series

- A. Laser precision fabricated metal construction
- Adjustable floor levelers
- C. Interchangeable key lock and barrel system
- D. Adjustable slotted shelves with 30kg Capacity
- E. ABS tambour door system with aluminium slammer rails and magnetic strip
- F. Environmentally friendly with 30% recycled raw material – and fully recyclable
- G. Subtle premium powder coat finish
- H. (Optional) Pull out suspension file rack
- (Optional) Metal shelve divider