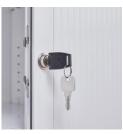

#### DT series

- A. Laser precision fabricated metal construction
- Adjustable floor levelers
- C. Interchangeable key lock and barrel system
- D. Adjustable slotted shelves with 30kg Capacity
- E. ABS tambour door system with aluminium slammer rails and magnetic strip
- F. Environmentally friendly with 30% recycled raw material – and fully recyclable
- G. Subtle premium powder coat finish
- H. (Optional) Pull out suspension file rack
- (Optional) Metal shelve divider