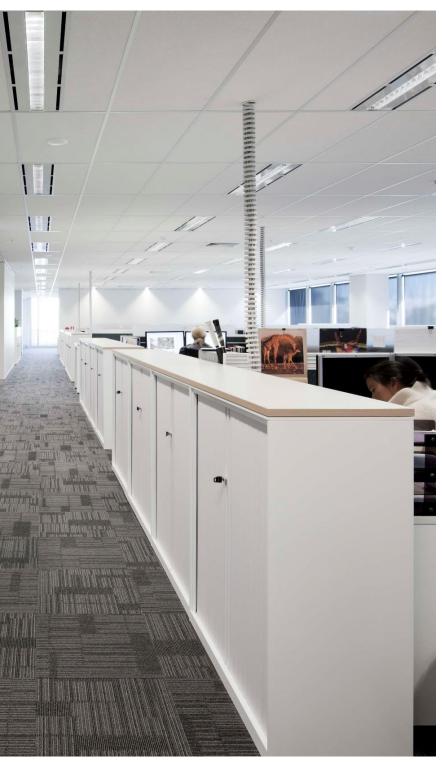

Uses for DT include as elements to separate work zones, departments or corridors, or as an extended work top, in addition tambour top planter units are available to introduce greenery and screening.

DT is stocked locally in the quick ship models shown below and they can be custom made in various colours and sizes.