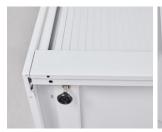

#### DT series

- A. Laser precision fabricated metal construction
- Adjustable floor levelers
- C. Interchangeable key lock and barrel system
- D. Adjustable slotted shelves with 30kg Capacity
- E. ABS tambour door system with aluminium slammer rails and magnetic strip
- F. Environmentally friendly with 30% recycled raw material – and fully recyclable
- G. Subtle premium powder coat finish
- H. (Optional) Pull out suspension file rack
- (Optional) Metal shelve divider

## **Details**