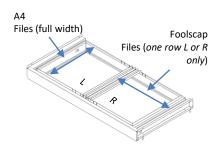

#### DT-POF-B/W

Pull out suspension file rack Fits into Shelving clip slots

W: 735mm D:365mm H:75mm Col: Black or White

#### DT-XS-B/W

Additional slotted shelve/base

W: 750mm D:395mm H:15mm

Col: Black or White