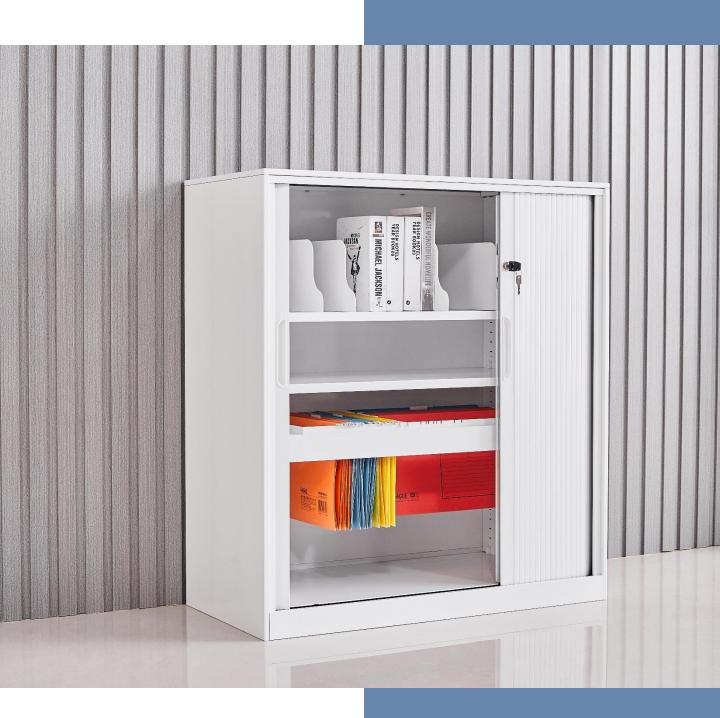

#### THE DT

DT supports modern work activities by allowing individuals to easily store and retrieve files, work tools and personal items.

The DT series is a versatile system of premium quality steel storage cabinets and accessories with space saving ABS retractable tambour slats doors that are lockable and environmentally friendly.

#### DT series

- A. Laser precision fabricated metal construction
- Adjustable floor levelers
- C. Interchangeable key lock and barrel system
- D. Adjustable slotted shelves with 30kg Capacity
- E. ABS tambour door system with aluminium slammer rails and magnetic strip
- F. Environmentally friendly with 30% recycled raw material – and fully recyclable
- G. Subtle premium powder coat finish
- H. (Optional) Pull out suspension file rack
- (Optional) Metal shelve divider

#### DT-1000-90-B/W

Tambour door unit

H:1000mm W:900mm D:450mm Shelves: 2 included