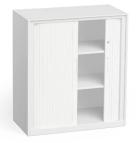

#### DT-1000-90-B/W

Tambour door unit

H:1000mm W:900mm D:450mm Shelves: 2 included

#### DT-1000-90-B/W

3 levels - Adjustable Recommended spacing:

1st FFL: 205mm 2<sup>nd</sup> FFL: 330mm 3<sup>rd</sup> FFL: 337mm Shelves: 2 included