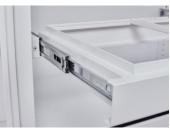

#### DT-POF-B/W

Pull out suspension file rack Fits into Shelving clip slots

W: 735mm D:365mm H:75mm Col: Black or White